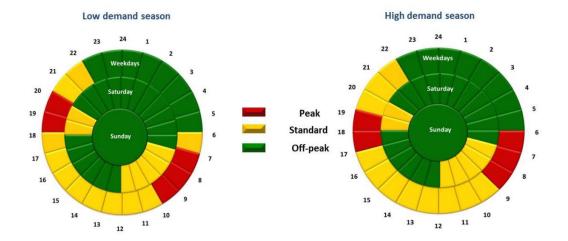

#### Off-peak option (note time periods!)

C.2.4. The off-peak option remains available for existing off-peak customers or new customers that choose this option from **22:00 to 06:00 on weekdays, and all hours on Saturdays and all hours on a Sunday.** The network access charge will be levied on the highest demand registered over a rolling 12 month period, as per C.2.3. The appropriate levies for the fixed charge (C.1), demand charge (C.2) and energy charges(C3) will be applied.

|                        |                         |        |           | Ene        | rgy Cha  | rge | (R/kWh) |  |         |           |  |
|------------------------|-------------------------|--------|-----------|------------|----------|-----|---------|--|---------|-----------|--|
| D.3. An                | energy char             | ge, pe | er kWh co | onsumed:   |          |     |         |  |         |           |  |
| D.3.1. H               | High Demand             | Seas   | son (June | , July and | d August | )   |         |  |         |           |  |
| Peak Standard Off-Peak |                         |        |           |            |          |     |         |  |         |           |  |
| V                      | oltage                  |        |           |            |          |     |         |  |         |           |  |
| D.3.1.1                | 230/400 V,              |        |           |            | D.3.1.4. |     |         |  | D.3.1.7 |           |  |
| See<br>note 2          | direct from substation  | R      | 4.86,99   |            |          | R   | 1.70,86 |  |         | R 1.03,04 |  |
| D.3.1.2                | >230/400V<br>& < = 11kV | R      | 4.77,95   |            | D.3.1.5. | R   | 1.68,16 |  | D.3.1.8 | R 1.01,18 |  |
| D.3.1.3                | >11kV                   | R      | 4.43,00   |            | D.3.1.6. | R   | 1.55,50 |  | D.3.1.9 | R 0.93,72 |  |
|                        |                         |        |           |            |          |     |         |  |         |           |  |
| D.3.2. L               | ow Demand               | Seas   | on (Septe | ember to   | May)     |     |         |  |         |           |  |
|                        |                         |        | Peak      |            |          | St  | andard  |  |         | Off-Peak  |  |
| Voltage                |                         |        |           |            |          |     |         |  |         |           |  |
| D.3.2.1                | 230/400 V,              |        |           |            | D.3.2.4. |     |         |  | D.3.2.7 |           |  |
| See<br>note 2          | direct from substation  | R      | 1.81,06   |            |          | R   | 1.18,77 |  |         | R 0.93,72 |  |
| D.3.2.2                | >230/400                |        |           |            | D.3.2.5. |     |         |  | D.3.2.8 |           |  |
|                        | V & < =<br>11kV         | R      | 1.77,80   |            |          | R   | 1.16,61 |  |         | R 0.91,96 |  |
| D.3.2.3                | >11kV                   | R      | 1.64,63   |            | D.3.2.6. | R   | 1.08,08 |  | D.3.2.9 | R 0.85,13 |  |

**Note 1:** Demand registered during off-peak hours will not be taken into account when calculating the demand charge payable.

Note 2: The "230/400 V direct from substation" tariff will only be applied to a low voltage customer who has: