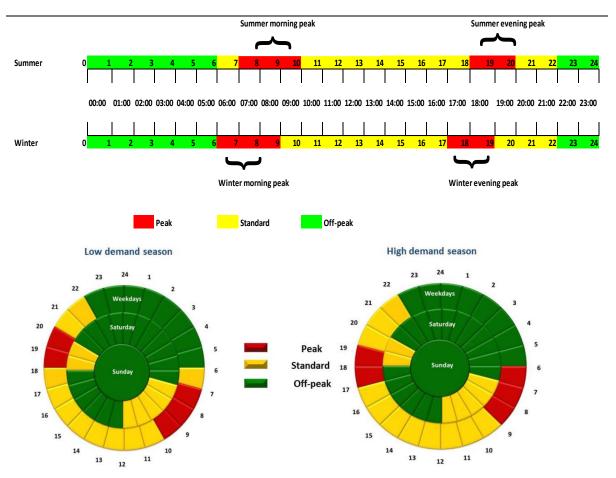

**Note 1:** Demand registered during off-peak hours will not be taken into account when calculating the demand charge payable.

Note 2: The "230/400 V direct from substation" tariff will only be applied to a low voltage customer who has: