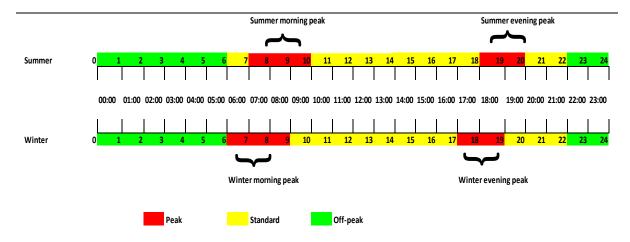

**Note 1:** Demand registered during off-peak hours will not be taken into account when calculating the demand charge payable.

Note 2: The "230/400 V direct from substation" tariff will only be applied to a low voltage customer who has: