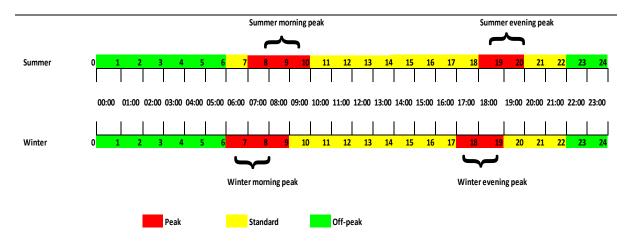

**Note 1:** Demand registered during off-peak hours will not be taken into account when calculating the demand charge payable.

Note 2: The "230/400 V direct from substation" tariff will only be applied to a low voltage customer who has: