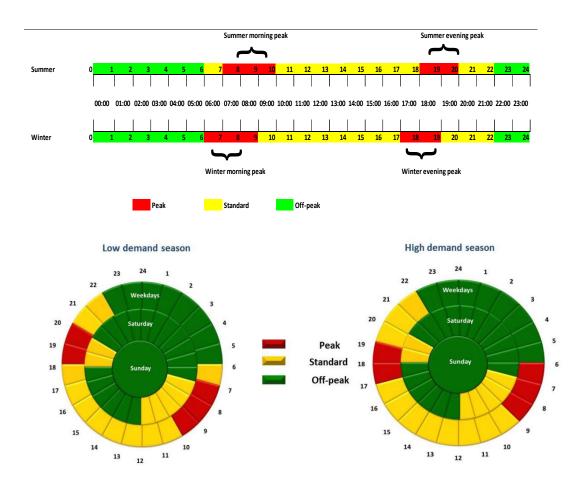

**Note 1:** Demand registered during off-peak hours will not be taken into account when calculating the demand charge payable.

Note 2: The "230/400 V direct from substation" tariff will only be applied to a low voltage customer who has: